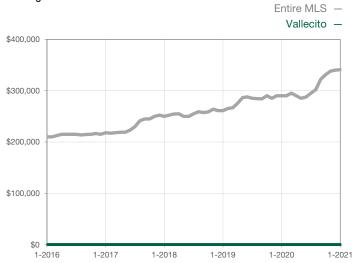

rket Until Sale | 0       | 0    |                                      | 0            | 0            |                                      |  |
| Inventory of Homes for Sale          | 0       | 0    |                                      |              |              |                                      |  |
| Months Supply of Inventory           | 0.0     | 0.0  |                                      |              |              |                                      |  |

<sup>\*</sup> Does not account for seller concessions and/or down payment assistance. | Activity for one month can sometimes look extreme due to small sample size.

## **Median Sales Price - Single Family**

Rolling 12-Month Calculation



## **Median Sales Price - Townhouse-Condo**

Rolling 12-Month Calculation