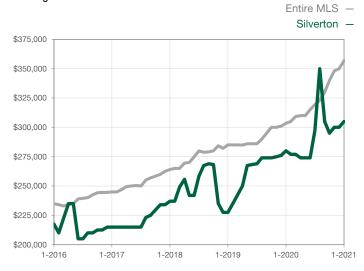

|                                      |  |
| Cumulative Days on Market Until Sale | 0       | 0    |                                      | 0            | 0            |                                      |  |
| Inventory of Homes for Sale          | 0       | 0    |                                      |              |              |                                      |  |
| Months Supply of Inventory           | 0.0     | 0.0  |                                      |              |              |                                      |  |

<sup>\*</sup> Does not account for seller concessions and/or down payment assistance. | Activity for one month can sometimes look extreme due to small sample size.

## **Median Sales Price - Single Family**

Rolling 12-Month Calculation



## **Median Sales Price - Townhouse-Condo**

Rolling 12-Month Calculation