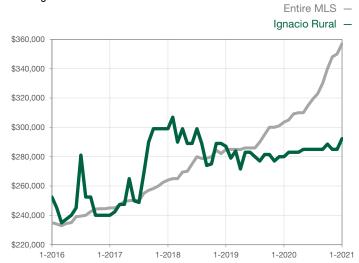

|                                      |  |
| Cumulative Days on Market Until Sale | 0       | 0    |                                      | 0            | 0            |                                      |  |
| Inventory of Homes for Sale          | 0       | 0    |                                      |              |              |                                      |  |
| Months Supply of Inventory           | 0.0     | 0.0  |                                      |              |              |                                      |  |

<sup>\*</sup> Does not account for seller concessions and/or down payment assistance. | Activity for one month can sometimes look extreme due to small sample size.

## **Median Sales Price - Single Family**

Rolling 12-Month Calculation



## **Median Sales Price - Townhouse-Condo**

Rolling 12-Month Calculation