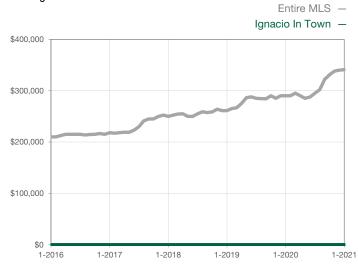

n Market Until Sale | 0       | 0    |                                      | 0            | 0            |                                      |  |
| Inventory of Homes for Sale          | 0       | 0    |                                      |              |              |                                      |  |
| Months Supply of Inventory           | 0.0     | 0.0  |                                      |              |              |                                      |  |

<sup>\*</sup> Does not account for seller concessions and/or down payment assistance. | Activity for one month can sometimes look extreme due to small sample size.

## **Median Sales Price - Single Family**

Rolling 12-Month Calculation



## Median Sales Price - Townhouse-Condo

Rolling 12-Month Calculation