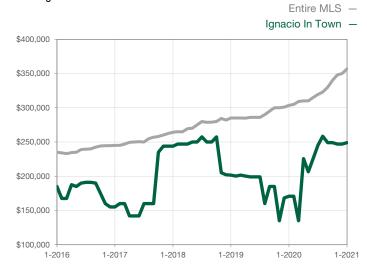

|                                      |  |
| Cumulative Days on Market Until Sale | 0       | 0    |                                      | 0            | 0            |                                      |  |
| Inventory of Homes for Sale          | 0       | 0    |                                      |              |              |                                      |  |
| Months Supply of Inventory           | 0.0     | 0.0  |                                      |              |              |                                      |  |

<sup>\*</sup> Does not account for seller concessions and/or down payment assistance. | Activity for one month can sometimes look extreme due to small sample size.

## **Median Sales Price - Single Family**

Rolling 12-Month Calculation



## Median Sales Price - Townhouse-Condo

Rolling 12-Month Calculation