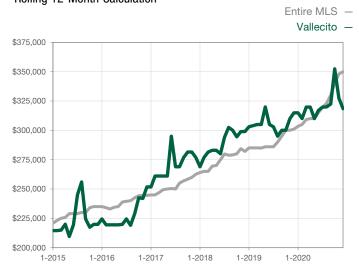

| 0            |                                      |  |
| Cumulative Days on Market Until Sale | 0        | 0    |                                      | 0            | 0            |                                      |  |
| Inventory of Homes for Sale          | 0        | 0    |                                      |              |              |                                      |  |
| Months Supply of Inventory           | 0.0      | 0.0  |                                      |              |              |                                      |  |

\* Does not account for seller concessions and/or down payment assistance. | Activity for one month can sometimes look extreme due to small sample size.

## Median Sales Price – Single Family Rolling 12-Month Calculation



## Median Sales Price – Townhouse-Condo Rolling 12-Month Calculation