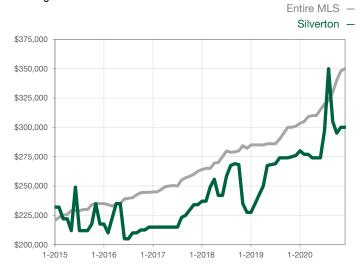

## **Median Sales Price - Townhouse-Condo**

Rolling 12-Month Calculation

<sup>\*</sup> Does not account for seller concessions and/or down payment assistance. | Activity for one month can sometimes look extreme due to small sample size.

| Townhouse/Condo                      | December |      |                                      | Year to Date |              |                                      |  |
|--------------------------------------|----------|------|--------------------------------------|--------------|--------------|--------------------------------------|--|
| Key Metrics                          | 2019     | 2020 | Percent Change<br>from Previous Year | Thru 12-2019 | Thru 12-2020 | Percent Change<br>from Previous Year |  |
| New Listings                         | 0        | 0    |                                      | 2            | 0            | - 100.0%                             |  |
| Sold Listings                        | 0        | 0    |                                      | 2            | 0            | - 100.0%                             |  |
| Median Sales Price*                  | \$0      | \$0  |                                      | \$190,000    | \$0          | - 100.0%                             |  |
| Average Sales Price*                 | \$0      | \$0  |                                      | \$190,000    | \$0          | - 100.0%                             |  |
| Percent of List Price Received*      | 0.0%     | 0.0% |                                      | 93.8%        | 0.0%         | - 100.0%                             |  |
| Days on Market Until Sale            | 0        | 0    |                                      | 74           | 0            | - 100.0%                             |  |
| Cumulative Days on Market Until Sale | 0        | 0    |                                      | 256          | 0            | - 100.0%                             |  |
| Inventory of Homes for Sale          | 0        | 0    |                                      |              |              |                                      |  |
| Months Supply of Inventory           | 0.0      | 0.0  |                                      |              |              |                                      |  |