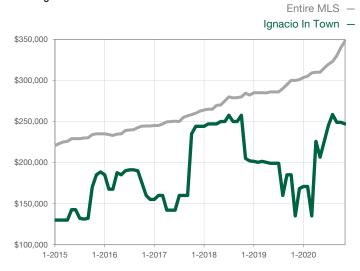

|                                      |  |
| Cumulative Days on Market Until Sale | 0        | 0    |                                      | 0            | 0            |                                      |  |
| Inventory of Homes for Sale          | 0        | 0    |                                      |              |              |                                      |  |
| Months Supply of Inventory           | 0.0      | 0.0  |                                      |              |              |                                      |  |

<sup>\*</sup> Does not account for seller concessions and/or down payment assistance. | Activity for one month can sometimes look extreme due to small sample size.

## **Median Sales Price - Single Family**

Rolling 12-Month Calculation



## Median Sales Price - Townhouse-Condo

Rolling 12-Month Calculation