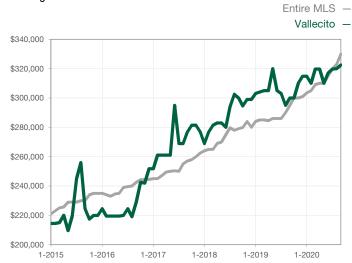

|                                      |  |
| Cumulative Days on Market Until Sale | 0         | 0    |                                      | 0            | 0            |                                      |  |
| Inventory of Homes for Sale          | 0         | 0    |                                      |              |              |                                      |  |
| Months Supply of Inventory           | 0.0       | 0.0  |                                      |              |              |                                      |  |

<sup>\*</sup> Does not account for seller concessions and/or down payment assistance. | Activity for one month can sometimes look extreme due to small sample size.

## **Median Sales Price - Single Family**

Rolling 12-Month Calculation



## **Median Sales Price - Townhouse-Condo**

Rolling 12-Month Calculation