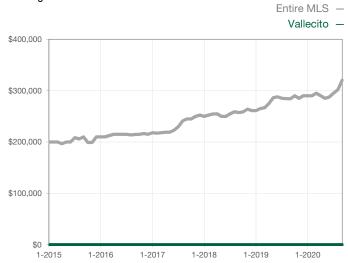

ntil Sale | 0         | 0    |                                      | 0            | 0            |                                      |  |
| Inventory of Homes for Sale          | 0         | 0    |                                      |              |              |                                      |  |
| Months Supply of Inventory           | 0.0       | 0.0  |                                      |              |              |                                      |  |

<sup>\*</sup> Does not account for seller concessions and/or down payment assistance. | Activity for one month can sometimes look extreme due to small sample size.

## **Median Sales Price - Single Family**

Rolling 12-Month Calculation



## **Median Sales Price - Townhouse-Condo**

Rolling 12-Month Calculation