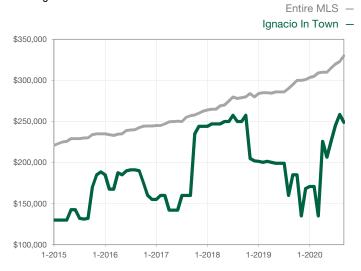

|                                      |  |
| Cumulative Days on Market Until Sale | 0         | 0    |                                      | 0            | 0            |                                      |  |
| Inventory of Homes for Sale          | 0         | 0    |                                      |              |              |                                      |  |
| Months Supply of Inventory           | 0.0       | 0.0  |                                      |              |              |                                      |  |

<sup>\*</sup> Does not account for seller concessions and/or down payment assistance. | Activity for one month can sometimes look extreme due to small sample size.

## **Median Sales Price - Single Family**

Rolling 12-Month Calculation



## Median Sales Price - Townhouse-Condo

Rolling 12-Month Calculation