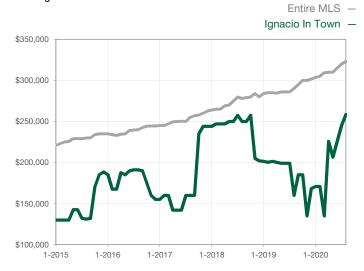

0            |                                      |  |
| Cumulative Days on Market Until Sale | 0      | 0    |                                      | 0            | 0            |                                      |  |
| Inventory of Homes for Sale          | 0      | 0    |                                      |              |              |                                      |  |
| Months Supply of Inventory           | 0.0    | 0.0  |                                      |              |              |                                      |  |

<sup>\*</sup> Does not account for seller concessions and/or down payment assistance. | Activity for one month can sometimes look extreme due to small sample size.

## **Median Sales Price - Single Family**

Rolling 12-Month Calculation



## Median Sales Price - Townhouse-Condo

Rolling 12-Month Calculation