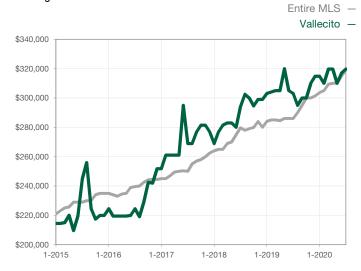

| 0            |                                      |  |
| Cumulative Days on Market Until Sale | 0    | 0    |                                      | 0            | 0            |                                      |  |
| Inventory of Homes for Sale          | 0    | 0    |                                      |              |              |                                      |  |
| Months Supply of Inventory           | 0.0  | 0.0  |                                      |              |              |                                      |  |

<sup>\*</sup> Does not account for seller concessions and/or down payment assistance. | Activity for one month can sometimes look extreme due to small sample size.

## **Median Sales Price - Single Family**

Rolling 12-Month Calculation



## Median Sales Price - Townhouse-Condo

Rolling 12-Month Calculation