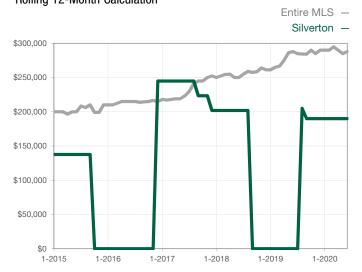

|  |
| Cumulative Days on Market Until Sale | 0    | 0    |                                      | 0            | 0            |                                      |  |
| Inventory of Homes for Sale          | 1    | 0    | - 100.0%                             |              |              |                                      |  |
| Months Supply of Inventory           | 0.0  | 0.0  |                                      |              |              |                                      |  |

\* Does not account for seller concessions and/or down payment assistance. | Activity for one month can sometimes look extreme due to small sample size.

## Median Sales Price - Single Family Rolling 12-Month Calculation



## Median Sales Price - Townhouse-Condo Rolling 12-Month Calculation