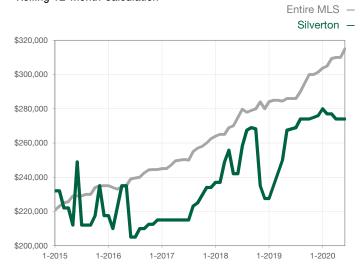

| 0            | 0            |                                      |  |
| Cumulative Days on Market Until Sale | 0    | 0    |                                      | 0            | 0            |                                      |  |
| Inventory of Homes for Sale          | 1    | 0    | - 100.0%                             |              |              |                                      |  |
| Months Supply of Inventory           | 0.0  | 0.0  |                                      |              |              |                                      |  |

\* Does not account for seller concessions and/or down payment assistance. | Activity for one month can sometimes look extreme due to small sample size.

## Median Sales Price - Single Family Rolling 12-Month Calculation



## Median Sales Price - Townhouse-Condo Rolling 12-Month Calculation