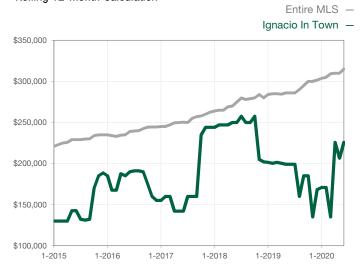

| 0            | 0            |                                      |  |
| Cumulative Days on Market Until Sale | 0    | 0    |                                      | 0            | 0            |                                      |  |
| Inventory of Homes for Sale          | 0    | 0    |                                      |              |              |                                      |  |
| Months Supply of Inventory           | 0.0  | 0.0  |                                      |              |              |                                      |  |

\* Does not account for seller concessions and/or down payment assistance. | Activity for one month can sometimes look extreme due to small sample size.

## Median Sales Price – Single Family Rolling 12-Month Calculation



## Median Sales Price – Townhouse-Condo Rolling 12-Month Calculation