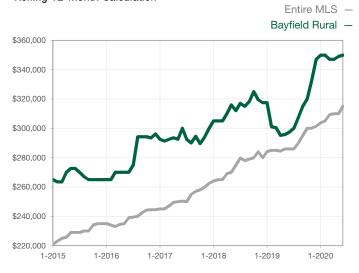

| 0            | 0            |                                      |  |
| Cumulative Days on Market Until Sale | 0    | 0    |                                      | 0            | 0            |                                      |  |
| Inventory of Homes for Sale          | 0    | 0    |                                      |              |              |                                      |  |
| Months Supply of Inventory           | 0.0  | 0.0  |                                      |              |              |                                      |  |

\* Does not account for seller concessions and/or down payment assistance. | Activity for one month can sometimes look extreme due to small sample size.

## Median Sales Price – Single Family Rolling 12-Month Calculation



## Median Sales Price – Townhouse-Condo Rolling 12-Month Calculation