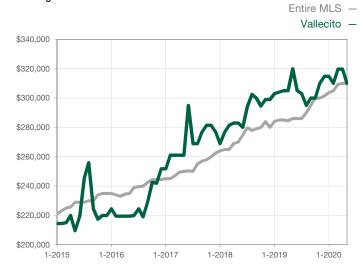

| 0            |                                      |  |
| Cumulative Days on Market Until Sale | 0    | 0    |                                      | 0            | 0            |                                      |  |
| Inventory of Homes for Sale          | 0    | 0    |                                      |              |              |                                      |  |
| Months Supply of Inventory           | 0.0  | 0.0  |                                      |              |              |                                      |  |

<sup>\*</sup> Does not account for seller concessions and/or down payment assistance. | Activity for one month can sometimes look extreme due to small sample size.

## **Median Sales Price - Single Family**

Rolling 12-Month Calculation



## Median Sales Price - Townhouse-Condo

Rolling 12-Month Calculation