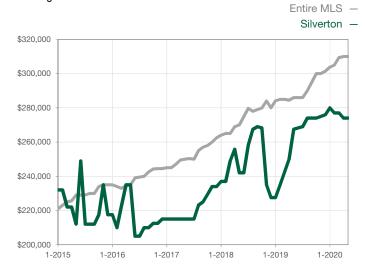

0            | 0            |                                      |  |
| Cumulative Days on Market Until Sale | 0    | 0    |                                   | 0            | 0            |                                      |  |
| Inventory of Homes for Sale          | 1    | 0    | - 100.0%                          |              |              |                                      |  |
| Months Supply of Inventory           | 0.0  | 0.0  |                                   |              |              |                                      |  |

<sup>\*</sup> Does not account for seller concessions and/or down payment assistance. | Activity for one month can sometimes look extreme due to small sample size.

## **Median Sales Price - Single Family**

Rolling 12-Month Calculation



## Median Sales Price - Townhouse-Condo

Rolling 12-Month Calculation