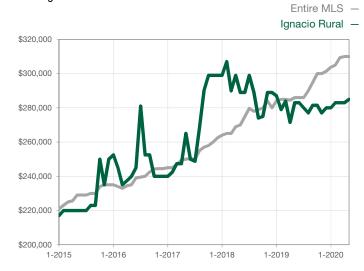

| 0            |                                      |  |
| Cumulative Days on Market Until Sale | 0    | 0    |                                      | 0            | 0            |                                      |  |
| Inventory of Homes for Sale          | 0    | 0    |                                      |              |              |                                      |  |
| Months Supply of Inventory           | 0.0  | 0.0  |                                      |              |              |                                      |  |

<sup>\*</sup> Does not account for seller concessions and/or down payment assistance. | Activity for one month can sometimes look extreme due to small sample size.

## **Median Sales Price - Single Family**

Rolling 12-Month Calculation



## Median Sales Price – Townhouse-Condo

Rolling 12-Month Calculation