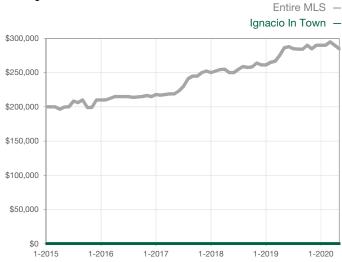

ve Days on Market Until Sale | 0    | 0    |                                      | 0            | 0            |                                      |  |
| Inventory of Homes for Sale          | 0    | 0    |                                      |              |              |                                      |  |
| Months Supply of Inventory           | 0.0  | 0.0  |                                      |              |              |                                      |  |

<sup>\*</sup> Does not account for seller concessions and/or down payment assistance. | Activity for one month can sometimes look extreme due to small sample size.

## **Median Sales Price - Single Family**

Rolling 12-Month Calculation



## Median Sales Price - Townhouse-Condo

Rolling 12-Month Calculation