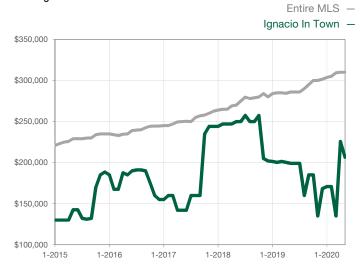

| 0            |                                      |  |
| Cumulative Days on Market Until Sale | 0    | 0    |                                      | 0            | 0            |                                      |  |
| Inventory of Homes for Sale          | 0    | 0    |                                      |              |              |                                      |  |
| Months Supply of Inventory           | 0.0  | 0.0  |                                      |              |              |                                      |  |

<sup>\*</sup> Does not account for seller concessions and/or down payment assistance. | Activity for one month can sometimes look extreme due to small sample size.

## **Median Sales Price - Single Family**

Rolling 12-Month Calculation



## Median Sales Price - Townhouse-Condo

Rolling 12-Month Calculation