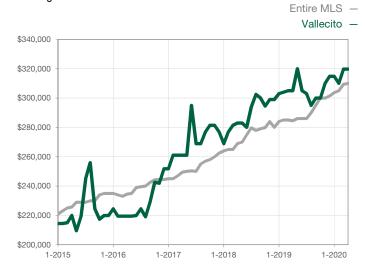

| 0            |                                      |  |
| Cumulative Days on Market Until Sale | 0     | 0    |                                      | 0            | 0            |                                      |  |
| Inventory of Homes for Sale          | 0     | 0    |                                      |              |              |                                      |  |
| Months Supply of Inventory           | 0.0   | 0.0  |                                      |              |              |                                      |  |

<sup>\*</sup> Does not account for seller concessions and/or down payment assistance. | Activity for one month can sometimes look extreme due to small sample size.

## **Median Sales Price - Single Family**

Rolling 12-Month Calculation



## Median Sales Price - Townhouse-Condo

Rolling 12-Month Calculation