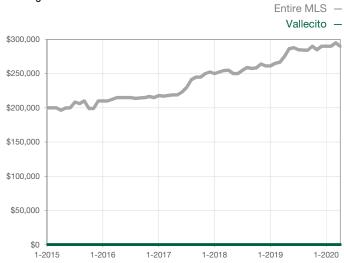

Days on Market Until Sale | 0     | 0    |                                      | 0            | 0            |                                      |  |
| Inventory of Homes for Sale          | 0     | 0    |                                      |              |              |                                      |  |
| Months Supply of Inventory           | 0.0   | 0.0  |                                      |              |              |                                      |  |

<sup>\*</sup> Does not account for seller concessions and/or down payment assistance. | Activity for one month can sometimes look extreme due to small sample size.

## **Median Sales Price - Single Family**

Rolling 12-Month Calculation



## Median Sales Price - Townhouse-Condo

Rolling 12-Month Calculation