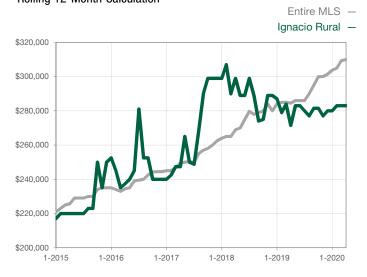

| 0            | 0            |                                      |  |
| Cumulative Days on Market Until Sale | 0     | 0    |                                      | 0            | 0            |                                      |  |
| Inventory of Homes for Sale          | 0     | 0    |                                      |              |              |                                      |  |
| Months Supply of Inventory           | 0.0   | 0.0  |                                      |              |              |                                      |  |

\* Does not account for seller concessions and/or down payment assistance. | Activity for one month can sometimes look extreme due to small sample size.

## Median Sales Price - Single Family Rolling 12-Month Calculation



## Median Sales Price - Townhouse-Condo Rolling 12-Month Calculation