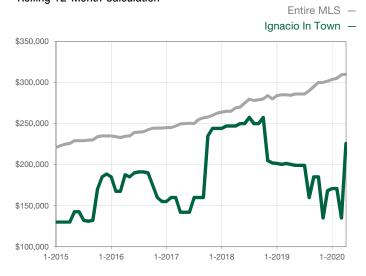

| 0            | 0            |                                      |  |
| Cumulative Days on Market Until Sale | 0     | 0    |                                      | 0            | 0            |                                      |  |
| Inventory of Homes for Sale          | 0     | 0    |                                      |              |              |                                      |  |
| Months Supply of Inventory           | 0.0   | 0.0  |                                      |              |              |                                      |  |

\* Does not account for seller concessions and/or down payment assistance. | Activity for one month can sometimes look extreme due to small sample size.

## Median Sales Price - Single Family Rolling 12-Month Calculation



## Median Sales Price - Townhouse-Condo Rolling 12-Month Calculation