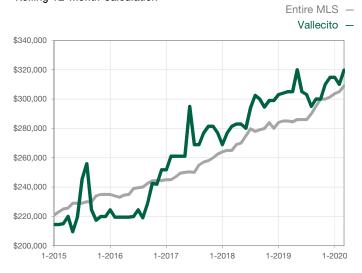

| 0            | 0            |                                      |  |
| Cumulative Days on Market Until Sale | 0     | 0    |                                      | 0            | 0            |                                      |  |
| Inventory of Homes for Sale          | 0     | 0    |                                      |              |              |                                      |  |
| Months Supply of Inventory           | 0.0   | 0.0  |                                      |              |              |                                      |  |

\* Does not account for seller concessions and/or down payment assistance. | Activity for one month can sometimes look extreme due to small sample size.

## Median Sales Price - Single Family Rolling 12-Month Calculation



## Median Sales Price - Townhouse-Condo Rolling 12-Month Calculation