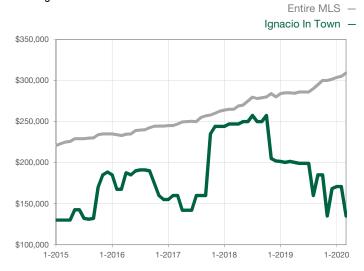

| 0            |                                      |  |
| Cumulative Days on Market Until Sale | 0     | 0    |                                   | 0            | 0            |                                      |  |
| Inventory of Homes for Sale          | 0     | 0    |                                   |              |              |                                      |  |
| Months Supply of Inventory           | 0.0   | 0.0  |                                   |              |              |                                      |  |

<sup>\*</sup> Does not account for seller concessions and/or down payment assistance. | Activity for one month can sometimes look extreme due to small sample size.

## **Median Sales Price - Single Family**

Rolling 12-Month Calculation



## Median Sales Price - Townhouse-Condo

Rolling 12-Month Calculation