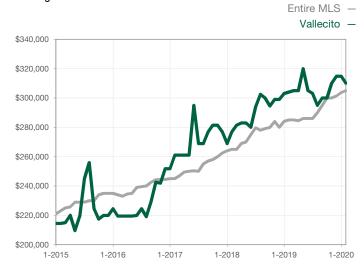

|                                      |  |
| Cumulative Days on Market Until Sale | 0        | 0    |                                      | 0            | 0            |                                      |  |
| Inventory of Homes for Sale          | 0        | 0    |                                      |              |              |                                      |  |
| Months Supply of Inventory           | 0.0      | 0.0  |                                      |              |              |                                      |  |

<sup>\*</sup> Does not account for seller concessions and/or down payment assistance. | Activity for one month can sometimes look extreme due to small sample size.

## **Median Sales Price - Single Family**

Rolling 12-Month Calculation



## **Median Sales Price - Townhouse-Condo**

Rolling 12-Month Calculation