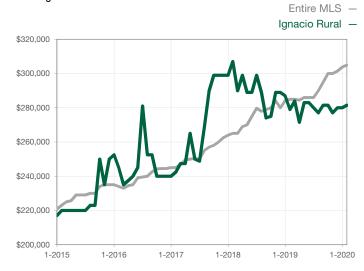

|                                      |  |
| Cumulative Days on Market Until Sale | 0        | 0    |                                      | 0            | 0            |                                      |  |
| Inventory of Homes for Sale          | 0        | 0    |                                      |              |              |                                      |  |
| Months Supply of Inventory           | 0.0      | 0.0  |                                      |              |              |                                      |  |

<sup>\*</sup> Does not account for seller concessions and/or down payment assistance. | Activity for one month can sometimes look extreme due to small sample size.

## **Median Sales Price - Single Family**

Rolling 12-Month Calculation



## **Median Sales Price - Townhouse-Condo**

Rolling 12-Month Calculation