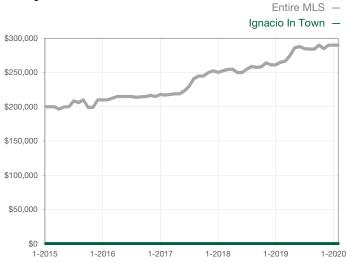

arket Until Sale | 0        | 0    |                                      | 0            | 0            |                                      |  |
| Inventory of Homes for Sale          | 0        | 0    |                                      |              |              |                                      |  |
| Months Supply of Inventory           | 0.0      | 0.0  |                                      |              |              |                                      |  |

<sup>\*</sup> Does not account for seller concessions and/or down payment assistance. | Activity for one month can sometimes look extreme due to small sample size.

## **Median Sales Price - Single Family**

Rolling 12-Month Calculation



## Median Sales Price - Townhouse-Condo

Rolling 12-Month Calculation