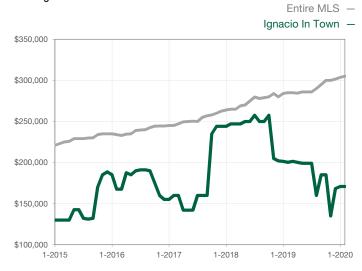

|                                      |  |
| Cumulative Days on Market Until Sale | 0        | 0    |                                      | 0            | 0            |                                      |  |
| Inventory of Homes for Sale          | 0        | 0    |                                      |              |              |                                      |  |
| Months Supply of Inventory           | 0.0      | 0.0  |                                      |              |              |                                      |  |

<sup>\*</sup> Does not account for seller concessions and/or down payment assistance. | Activity for one month can sometimes look extreme due to small sample size.

## **Median Sales Price - Single Family**

Rolling 12-Month Calculation



## Median Sales Price - Townhouse-Condo

Rolling 12-Month Calculation