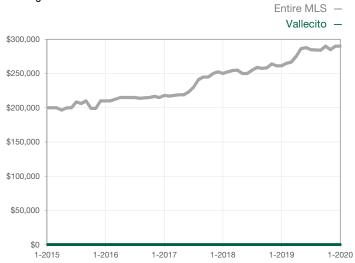

rket Until Sale | 0       | 0    |                                      | 0            | 0            |                                      |  |
| Inventory of Homes for Sale          | 0       | 0    |                                      |              |              |                                      |  |
| Months Supply of Inventory           | 0.0     | 0.0  |                                      |              |              |                                      |  |

<sup>\*</sup> Does not account for seller concessions and/or down payment assistance. | Activity for one month can sometimes look extreme due to small sample size.

## **Median Sales Price - Single Family**

Rolling 12-Month Calculation



## **Median Sales Price - Townhouse-Condo**

Rolling 12-Month Calculation