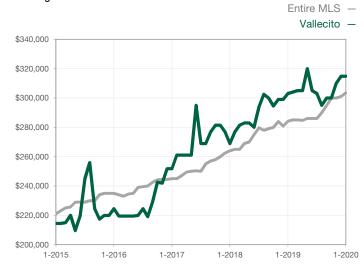

|                                      |  |
| Cumulative Days on Market Until Sale | 0       | 0    |                                      | 0            | 0            |                                      |  |
| Inventory of Homes for Sale          | 0       | 0    |                                      |              |              |                                      |  |
| Months Supply of Inventory           | 0.0     | 0.0  |                                      |              |              |                                      |  |

<sup>\*</sup> Does not account for seller concessions and/or down payment assistance. | Activity for one month can sometimes look extreme due to small sample size.

## **Median Sales Price - Single Family**

Rolling 12-Month Calculation



## **Median Sales Price - Townhouse-Condo**

Rolling 12-Month Calculation