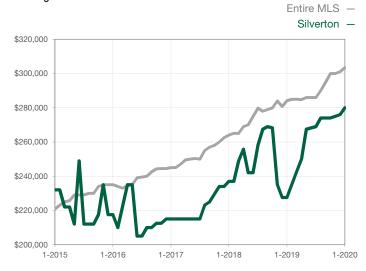

|                                      |  |
| Cumulative Days on Market Until Sale | 0       | 0    |                                      | 0            | 0            |                                      |  |
| Inventory of Homes for Sale          | 1       | 0    | - 100.0%                             |              |              |                                      |  |
| Months Supply of Inventory           | 0.0     | 0.0  |                                      |              |              |                                      |  |

<sup>\*</sup> Does not account for seller concessions and/or down payment assistance. | Activity for one month can sometimes look extreme due to small sample size.

## **Median Sales Price - Single Family**

Rolling 12-Month Calculation



## Median Sales Price - Townhouse-Condo

Rolling 12-Month Calculation