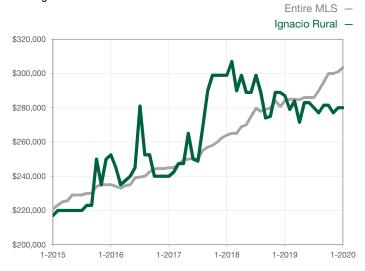

| 0            |                                      |  |
| Cumulative Days on Market Until Sale | 0       | 0    |                                      | 0            | 0            |                                      |  |
| Inventory of Homes for Sale          | 0       | 0    |                                      |              |              |                                      |  |
| Months Supply of Inventory           | 0.0     | 0.0  |                                      |              |              |                                      |  |

\* Does not account for seller concessions and/or down payment assistance. | Activity for one month can sometimes look extreme due to small sample size.

## Median Sales Price - Single Family Rolling 12-Month Calculation



## Median Sales Price - Townhouse-Condo Rolling 12-Month Calculation