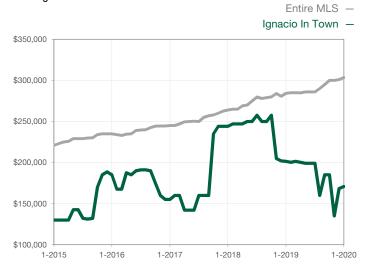

| 0            |                                      |  |
| Cumulative Days on Market Until Sale | 0       | 0    |                                      | 0            | 0            |                                      |  |
| Inventory of Homes for Sale          | 0       | 0    |                                      |              |              |                                      |  |
| Months Supply of Inventory           | 0.0     | 0.0  |                                      |              |              |                                      |  |

\* Does not account for seller concessions and/or down payment assistance. | Activity for one month can sometimes look extreme due to small sample size.

## Median Sales Price - Single Family Rolling 12-Month Calculation



## Median Sales Price - Townhouse-Condo Rolling 12-Month Calculation