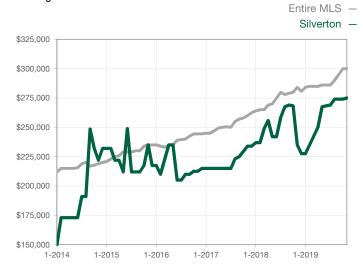

| 74           |                                      |  |
| Cumulative Days on Market Until Sale | 0        | 0    |                                   | 0            | 256          |                                      |  |
| Inventory of Homes for Sale          | 1        | 0    | - 100.0%                          |              |              |                                      |  |
| Months Supply of Inventory           | 0.0      | 0.0  |                                   |              |              |                                      |  |

<sup>\*</sup> Does not account for seller concessions and/or down payment assistance. | Activity for one month can sometimes look extreme due to small sample size.

## **Median Sales Price - Single Family**

Rolling 12-Month Calculation



## **Median Sales Price - Townhouse-Condo**

Rolling 12-Month Calculation