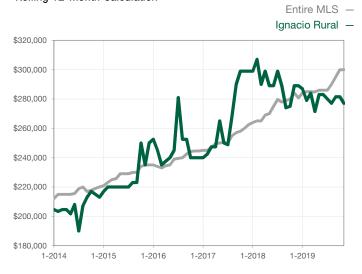

| 0            |                                      |  |
| Cumulative Days on Market Until Sale | 0        | 0    |                                      | 0            | 0            |                                      |  |
| Inventory of Homes for Sale          | 0        | 0    |                                      |              |              |                                      |  |
| Months Supply of Inventory           | 0.0      | 0.0  |                                      |              |              |                                      |  |

\* Does not account for seller concessions and/or down payment assistance. | Activity for one month can sometimes look extreme due to small sample size.

## Median Sales Price – Single Family Rolling 12-Month Calculation



## Median Sales Price – Townhouse-Condo Rolling 12-Month Calculation