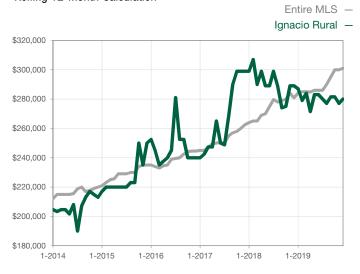

| 0            |                                      |  |
| Cumulative Days on Market Until Sale | 0        | 0    |                                      | 0            | 0            |                                      |  |
| Inventory of Homes for Sale          | 0        | 0    |                                      |              |              |                                      |  |
| Months Supply of Inventory           | 0.0      | 0.0  |                                      |              |              |                                      |  |

\* Does not account for seller concessions and/or down payment assistance. | Activity for one month can sometimes look extreme due to small sample size.

## Median Sales Price – Single Family Rolling 12-Month Calculation



## Median Sales Price – Townhouse-Condo Rolling 12-Month Calculation