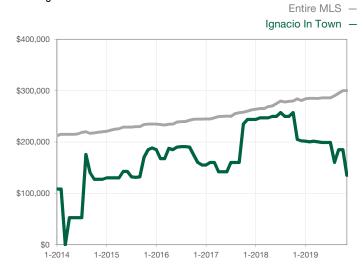

|                                      |  |
| Cumulative Days on Market Until Sale | 0        | 0    |                                      | 0            | 0            |                                      |  |
| Inventory of Homes for Sale          | 0        | 0    |                                      |              |              |                                      |  |
| Months Supply of Inventory           | 0.0      | 0.0  |                                      |              |              |                                      |  |

<sup>\*</sup> Does not account for seller concessions and/or down payment assistance. | Activity for one month can sometimes look extreme due to small sample size.

## **Median Sales Price - Single Family**

Rolling 12-Month Calculation



## Median Sales Price - Townhouse-Condo

Rolling 12-Month Calculation