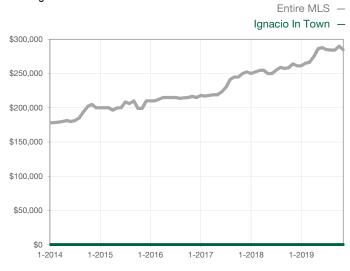

arket Until Sale | 0        | 0    |                                      | 0            | 0            |                                      |  |
| Inventory of Homes for Sale          | 0        | 0    |                                      |              |              |                                      |  |
| Months Supply of Inventory           | 0.0      | 0.0  |                                      |              |              |                                      |  |

<sup>\*</sup> Does not account for seller concessions and/or down payment assistance. | Activity for one month can sometimes look extreme due to small sample size.

## **Median Sales Price - Single Family**

Rolling 12-Month Calculation



## Median Sales Price - Townhouse-Condo

Rolling 12-Month Calculation