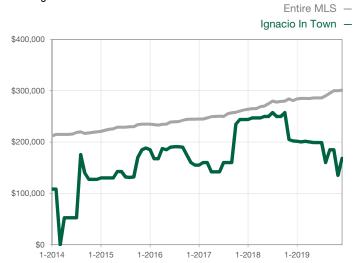

|                                      |  |
| Cumulative Days on Market Until Sale | 0        | 0    |                                      | 0            | 0            |                                      |  |
| Inventory of Homes for Sale          | 0        | 0    |                                      |              |              |                                      |  |
| Months Supply of Inventory           | 0.0      | 0.0  |                                      |              |              |                                      |  |

<sup>\*</sup> Does not account for seller concessions and/or down payment assistance. | Activity for one month can sometimes look extreme due to small sample size.

## Median Sales Price - Single Family

Rolling 12-Month Calculation



## Median Sales Price - Townhouse-Condo

Rolling 12-Month Calculation