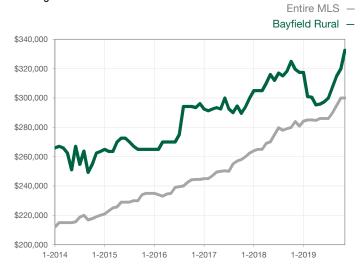

|                                      |  |
| Cumulative Days on Market Until Sale | 0        | 0    |                                      | 0            | 0            |                                      |  |
| Inventory of Homes for Sale          | 0        | 0    |                                      |              |              |                                      |  |
| Months Supply of Inventory           | 0.0      | 0.0  |                                      |              |              |                                      |  |

<sup>\*</sup> Does not account for seller concessions and/or down payment assistance. | Activity for one month can sometimes look extreme due to small sample size.

## **Median Sales Price - Single Family**

Rolling 12-Month Calculation



## **Median Sales Price - Townhouse-Condo**

Rolling 12-Month Calculation