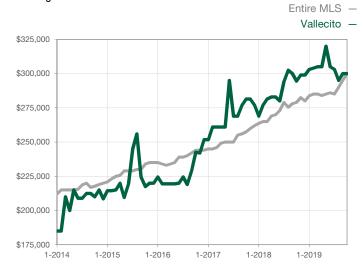

|                                      |  |
| Cumulative Days on Market Until Sale | 0       | 0    |                                      | 0            | 0            |                                      |  |
| Inventory of Homes for Sale          | 0       | 0    |                                      |              |              |                                      |  |
| Months Supply of Inventory           | 0.0     | 0.0  |                                      |              |              |                                      |  |

<sup>\*</sup> Does not account for seller concessions and/or down payment assistance. | Activity for one month can sometimes look extreme due to small sample size.

## **Median Sales Price - Single Family**

Rolling 12-Month Calculation



## **Median Sales Price - Townhouse-Condo**

Rolling 12-Month Calculation