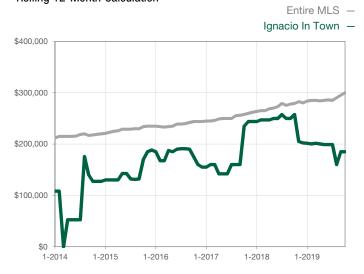

| 0            |                                      |  |
| Cumulative Days on Market Until Sale | 0       | 0    |                                      | 0            | 0            |                                      |  |
| Inventory of Homes for Sale          | 0       | 0    |                                      |              |              |                                      |  |
| Months Supply of Inventory           | 0.0     | 0.0  |                                      |              |              |                                      |  |

\* Does not account for seller concessions and/or down payment assistance. | Activity for one month can sometimes look extreme due to small sample size.

## Median Sales Price - Single Family Rolling 12-Month Calculation



## Median Sales Price - Townhouse-Condo Rolling 12-Month Calculation