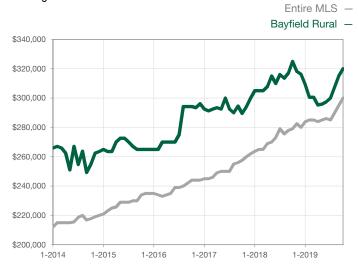

|                                      |  |
| Cumulative Days on Market Until Sale | 0       | 0    |                                      | 0            | 0            |                                      |  |
| Inventory of Homes for Sale          | 0       | 0    |                                      |              |              |                                      |  |
| Months Supply of Inventory           | 0.0     | 0.0  |                                      |              |              |                                      |  |

<sup>\*</sup> Does not account for seller concessions and/or down payment assistance. | Activity for one month can sometimes look extreme due to small sample size.

## **Median Sales Price - Single Family**

Rolling 12-Month Calculation



## Median Sales Price - Townhouse-Condo

Rolling 12-Month Calculation