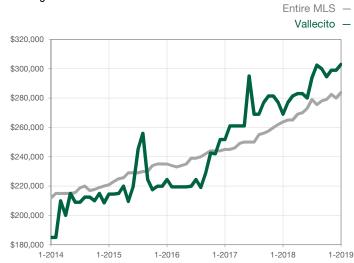

|                                      |  |
| Cumulative Days on Market Until Sale | 0       | 0    |                                      | 0            | 0            |                                      |  |
| Inventory of Homes for Sale          | 0       | 0    |                                      |              |              |                                      |  |
| Months Supply of Inventory           | 0.0     | 0.0  |                                      |              |              |                                      |  |

<sup>\*</sup> Does not account for seller concessions and/or down payment assistance. | Activity for one month can sometimes look extreme due to small sample size.

## **Median Sales Price - Single Family**

Rolling 12-Month Calculation



## **Median Sales Price - Townhouse-Condo**

Rolling 12-Month Calculation