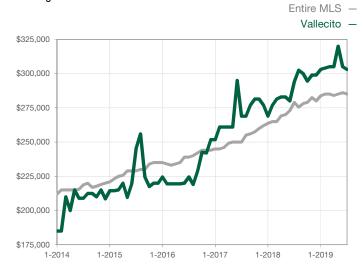

| 0            |                                      |  |
| Cumulative Days on Market Until Sale | 0    | 0    |                                      | 0            | 0            |                                      |  |
| Inventory of Homes for Sale          | 0    | 0    |                                      |              |              |                                      |  |
| Months Supply of Inventory           | 0.0  | 0.0  |                                      |              |              |                                      |  |

<sup>\*</sup> Does not account for seller concessions and/or down payment assistance. | Activity for one month can sometimes look extreme due to small sample size.

## **Median Sales Price - Single Family**

Rolling 12-Month Calculation



## Median Sales Price - Townhouse-Condo

Rolling 12-Month Calculation