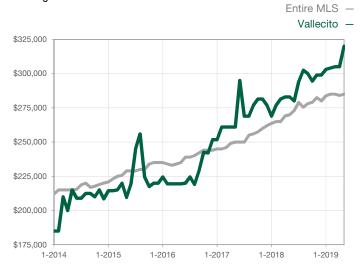

| 0            |                                      |  |
| Cumulative Days on Market Until Sale | 0    | 0    |                                      | 0            | 0            |                                      |  |
| Inventory of Homes for Sale          | 0    | 0    |                                      |              |              |                                      |  |
| Months Supply of Inventory           | 0.0  | 0.0  |                                      |              |              |                                      |  |

<sup>\*</sup> Does not account for seller concessions and/or down payment assistance. | Activity for one month can sometimes look extreme due to small sample size.

## **Median Sales Price - Single Family**

Rolling 12-Month Calculation



## Median Sales Price - Townhouse-Condo

Rolling 12-Month Calculation