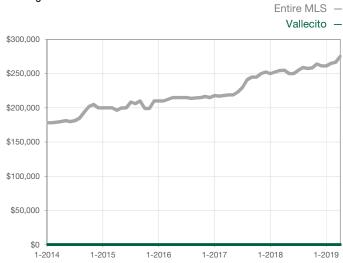

Days on Market Until Sale | 0     | 0    |                                      | 0            | 0            |                                      |  |
| Inventory of Homes for Sale          | 0     | 0    |                                      |              |              |                                      |  |
| Months Supply of Inventory           | 0.0   | 0.0  |                                      |              |              |                                      |  |

<sup>\*</sup> Does not account for seller concessions and/or down payment assistance. | Activity for one month can sometimes look extreme due to small sample size.

## **Median Sales Price - Single Family**

Rolling 12-Month Calculation



## Median Sales Price - Townhouse-Condo

Rolling 12-Month Calculation