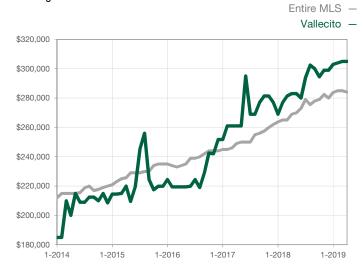

| 0            |                                      |  |
| Cumulative Days on Market Until Sale | 0     | 0    |                                      | 0            | 0            |                                      |  |
| Inventory of Homes for Sale          | 0     | 0    |                                      |              |              |                                      |  |
| Months Supply of Inventory           | 0.0   | 0.0  |                                      |              |              |                                      |  |

<sup>\*</sup> Does not account for seller concessions and/or down payment assistance. | Activity for one month can sometimes look extreme due to small sample size.

## **Median Sales Price - Single Family**

Rolling 12-Month Calculation



## Median Sales Price - Townhouse-Condo

Rolling 12-Month Calculation