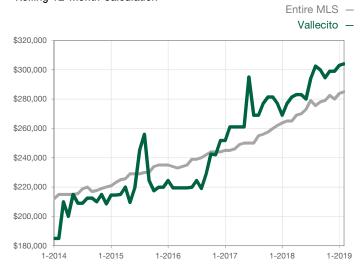

| 0            |                                      |  |
| Cumulative Days on Market Until Sale | 0        | 0    |                                      | 0            | 0            |                                      |  |
| Inventory of Homes for Sale          | 0        | 0    |                                      |              |              |                                      |  |
| Months Supply of Inventory           | 0.0      | 0.0  |                                      |              |              |                                      |  |

\* Does not account for seller concessions and/or down payment assistance. | Activity for one month can sometimes look extreme due to small sample size.

## Median Sales Price - Single Family Rolling 12-Month Calculation



## Median Sales Price - Townhouse-Condo Rolling 12-Month Calculation