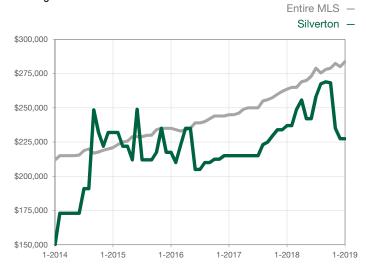

|                                      |  |
| Cumulative Days on Market Until Sale | 0       | 0    |                                      | 0            | 0            |                                      |  |
| Inventory of Homes for Sale          | 0       | 1    |                                      |              |              |                                      |  |
| Months Supply of Inventory           | 0.0     | 0.0  |                                      |              |              |                                      |  |

<sup>\*</sup> Does not account for seller concessions and/or down payment assistance. | Activity for one month can sometimes look extreme due to small sample size.

## **Median Sales Price - Single Family**

Rolling 12-Month Calculation



## Median Sales Price - Townhouse-Condo

Rolling 12-Month Calculation