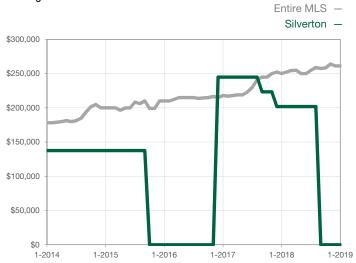

n Market Until Sale | 0       | 0    |                                      | 0            | 0            |                                      |  |
| Inventory of Homes for Sale          | 0       | 1    |                                      |              |              |                                      |  |
| Months Supply of Inventory           | 0.0     | 0.0  |                                      |              |              |                                      |  |

<sup>\*</sup> Does not account for seller concessions and/or down payment assistance. | Activity for one month can sometimes look extreme due to small sample size.

## **Median Sales Price - Single Family**

Rolling 12-Month Calculation



## Median Sales Price - Townhouse-Condo

Rolling 12-Month Calculation