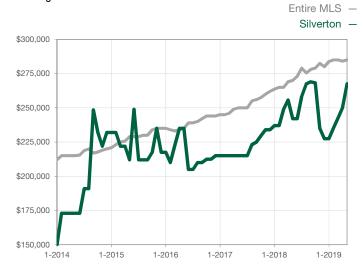

| 0            |                                      |  |
| Cumulative Days on Market Until Sale | 0    | 0    |                                      | 0            | 0            |                                      |  |
| Inventory of Homes for Sale          | 0    | 1    |                                      |              |              |                                      |  |
| Months Supply of Inventory           | 0.0  | 0.0  |                                      |              |              |                                      |  |

<sup>\*</sup> Does not account for seller concessions and/or down payment assistance. | Activity for one month can sometimes look extreme due to small sample size.

## **Median Sales Price - Single Family**

Rolling 12-Month Calculation



## Median Sales Price - Townhouse-Condo

Rolling 12-Month Calculation