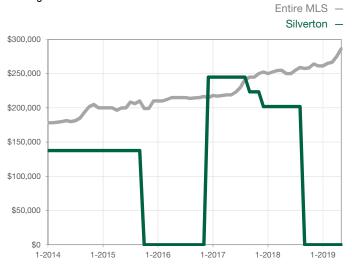

ve Days on Market Until Sale | 0    | 0    |                                      | 0            | 0            |                                      |  |
| Inventory of Homes for Sale          | 0    | 1    |                                      |              |              |                                      |  |
| Months Supply of Inventory           | 0.0  | 0.0  |                                      |              |              |                                      |  |

<sup>\*</sup> Does not account for seller concessions and/or down payment assistance. | Activity for one month can sometimes look extreme due to small sample size.

## **Median Sales Price - Single Family**

Rolling 12-Month Calculation



## Median Sales Price - Townhouse-Condo

Rolling 12-Month Calculation