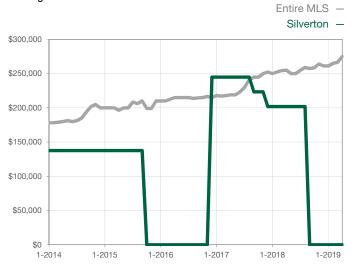

Days on Market Until Sale | 0     | 0    |                                      | 0            | 0            |                                      |  |
| Inventory of Homes for Sale          | 0     | 1    |                                      |              |              |                                      |  |
| Months Supply of Inventory           | 0.0   | 0.0  |                                      |              |              |                                      |  |

<sup>\*</sup> Does not account for seller concessions and/or down payment assistance. | Activity for one month can sometimes look extreme due to small sample size.

## **Median Sales Price - Single Family**

Rolling 12-Month Calculation



## Median Sales Price - Townhouse-Condo

Rolling 12-Month Calculation