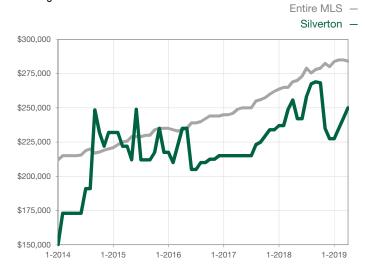

| 0            |                                      |  |
| Cumulative Days on Market Until Sale | 0     | 0    |                                      | 0            | 0            |                                      |  |
| Inventory of Homes for Sale          | 0     | 1    |                                      |              |              |                                      |  |
| Months Supply of Inventory           | 0.0   | 0.0  |                                      |              |              |                                      |  |

<sup>\*</sup> Does not account for seller concessions and/or down payment assistance. | Activity for one month can sometimes look extreme due to small sample size.

## **Median Sales Price - Single Family**

Rolling 12-Month Calculation



## Median Sales Price - Townhouse-Condo

Rolling 12-Month Calculation