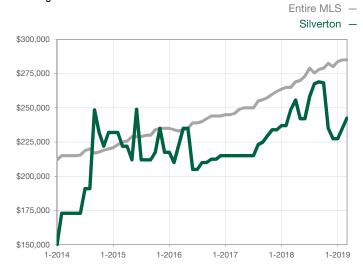

| 0            |                                      |  |
| Cumulative Days on Market Until Sale | 0     | 0    |                                      | 0            | 0            |                                      |  |
| Inventory of Homes for Sale          | 0     | 1    |                                      |              |              |                                      |  |
| Months Supply of Inventory           | 0.0   | 0.0  |                                      |              |              |                                      |  |

<sup>\*</sup> Does not account for seller concessions and/or down payment assistance. | Activity for one month can sometimes look extreme due to small sample size.

## Median Sales Price – Single Family

Rolling 12-Month Calculation



## Median Sales Price - Townhouse-Condo

Rolling 12-Month Calculation