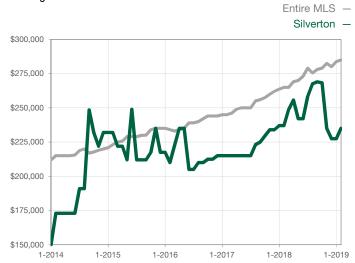

|                                      |  |
| Cumulative Days on Market Until Sale | 0        | 0    |                                      | 0            | 0            |                                      |  |
| Inventory of Homes for Sale          | 0        | 1    |                                      |              |              |                                      |  |
| Months Supply of Inventory           | 0.0      | 0.0  |                                      |              |              |                                      |  |

<sup>\*</sup> Does not account for seller concessions and/or down payment assistance. | Activity for one month can sometimes look extreme due to small sample size.

## **Median Sales Price - Single Family**

Rolling 12-Month Calculation



## Median Sales Price - Townhouse-Condo

Rolling 12-Month Calculation