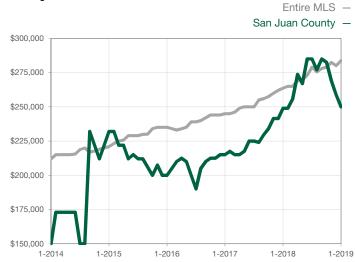

|  |
| Cumulative Days on Market Until Sale | 0       | 106       |                                      | 0            | 106          |                                      |  |
| Inventory of Homes for Sale          | 3       | 2         | - 33.3%                              |              |              |                                      |  |
| Months Supply of Inventory           | 1.5     | 1.6       | + 6.7%                               |              |              |                                      |  |

<sup>\*</sup> Does not account for seller concessions and/or down payment assistance. | Activity for one month can sometimes look extreme due to small sample size.

## **Median Sales Price - Single Family**

Rolling 12-Month Calculation



## Median Sales Price - Townhouse-Condo

Rolling 12-Month Calculation